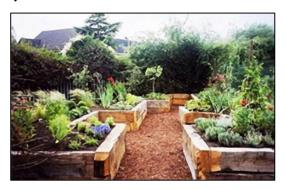

## Martlesham Primary Academy Sensory Garden

Dear Parents, Carers and Grandparents,

We are planning an exciting new project to complete a sensory garden on the school grounds for all of the children to use. The majority of this garden will be built from recycled materials and donations, and the work will be completed by Mr Francis.

This project is due to start on Monday 27<sup>th</sup> January, which will involve clearing the area identified then over the following weeks, planning the layout of the garden by planting trees and greenery.

If none of these are you, but you still wish to be involved, please speak to Mr Francis who will gladly discuss any plans and how you could still help and be involved. There

will be soil that needs moving, fences need removing and some erecting, and raised beds to be built.