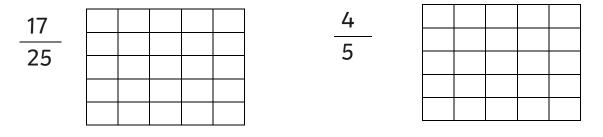

Order these fractions from the smallest.

Order these fractions from the biggest.

| 4  | 9 1  | 4 | 11 |
|----|------|---|----|
| 15 | 15 5 | 5 | 15 |

Colour the shapes according to its fraction. Which fraction is greater?

\_\_\_\_\_ is the greater fraction.

is the greater fraction.