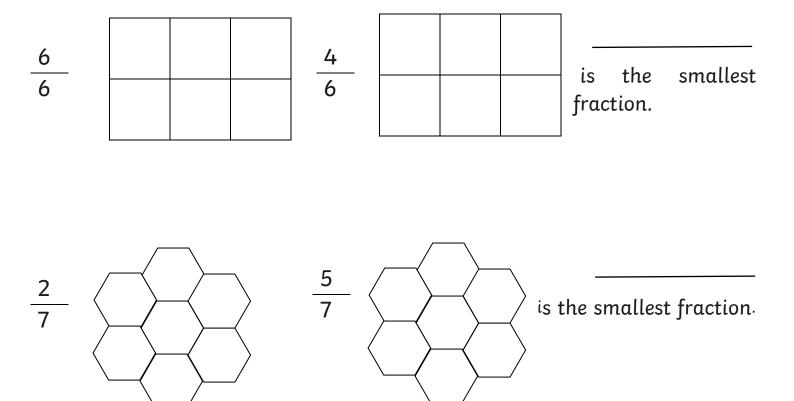

Colour the shapes according to its fraction. Which fraction is greater?

Order these fractions from the smallest.

| 3 9 1 4 |
|---------|
| 9 9 9 9 |

Order these fractions from the biggest.

Colour the shapes according to its fraction. Which fraction is smallest?