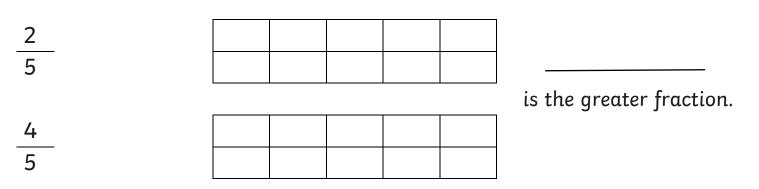

Order these fractions from the smallest.

| 3 | 1 | 2 |
|---|---|---|
| 4 | 4 | 4 |

Order these fractions from the biggest.

| 4 | 6 | 3 | 1 | 5 |
|---|---|---|---|---|
| 6 | 6 | 6 | 6 | 6 |

Colour the shapes according to its fraction. Which fraction is greater?

\_\_\_\_\_ is the greater fraction.

is the greater fraction.