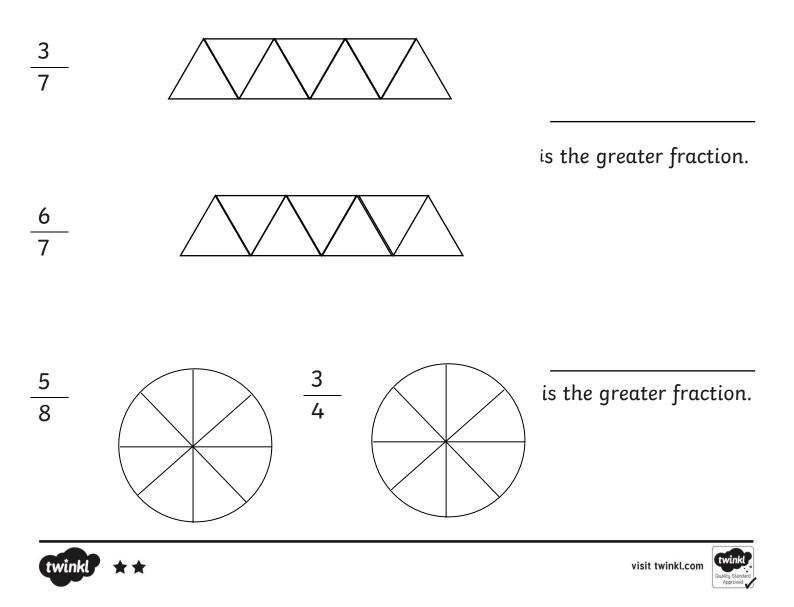

Order these fractions from the smallest.

| 3 | 1 | 2 |
|---|---|---|
| 4 | 4 | 4 |

Order these fractions from the biggest.

| 4 | 6 | 3 | 1 | 5 |
|---|---|---|---|---|
| 6 | 6 | 6 | 6 | 6 |

Colour the shapes according to its fraction. Which fraction is greater?



Colour in these 2 fractions below.



is the greater fraction.



Order these fractions from the smallest.

Order these fractions from the biggest.

| 4  | 6  | 8  | 10 | 11 |
|----|----|----|----|----|
| 12 | 12 | 12 | 12 | 12 |

Colour the shapes according to its fraction. Which fraction is greater?



Order these fractions from the smallest.

| 3 9 1 4 |
|---------|
| 9 9 9 9 |

Order these fractions from the biggest.

Colour the shapes according to its fraction. Which fraction is smallest?





Order these fractions from the smallest.

Order these fractions from the biggest.

| 4  | 9 1  | 4 | 11 |
|----|------|---|----|
| 15 | 15 5 | 5 | 15 |

Colour the shapes according to its fraction. Which fraction is greater?



\_\_\_\_\_ is the greater fraction.



is the greater fraction.