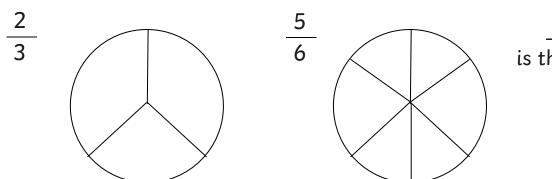

Order these fractions from the smallest.

| 3 | 1 | 2 |
|---|---|---|
| 4 | 4 | 4 |

Order these fractions from the biggest.

| 4 | 6 | 3 | 1 | 5 |
|---|---|---|---|---|
| 6 | 6 | 6 | 6 | 6 |

Colour the shapes according to its fraction. Which fraction is greater?



Colour in these 2 fractions below.



is the greater fraction.



Order these fractions from the smallest.

Order these fractions from the biggest.

| 4  | 6  | 8  | 10 | 11 |
|----|----|----|----|----|
| 12 | 12 | 12 | 12 | 12 |

Colour the shapes according to its fraction. Which fraction is greater?



Order these fractions from the smallest.

| 3 9 1 4 |
|---------|
| 9 9 9 9 |

Order these fractions from the biggest.

Colour the shapes according to its fraction. Which fraction is smallest?





Order these fractions from the smallest.

Order these fractions from the biggest.

| 4  | 9 1  | 4 | 11 |
|----|------|---|----|
| 15 | 15 5 | 5 | 15 |

Colour the shapes according to its fraction. Which fraction is greater?



\_\_\_\_\_ is the greater fraction.



is the greater fraction.