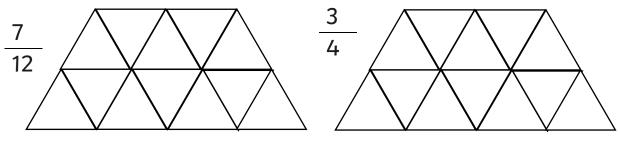

Colour the shapes according to its fraction. Which fraction is greater?

Order these fractions from the smallest.

| 3 9 1 4 |
|---------|
| 9 9 9 9 |

Order these fractions from the biggest.

Colour the shapes according to its fraction. Which fraction is smallest?

\_\_\_\_\_ is the greater fraction.

is the greater fraction.