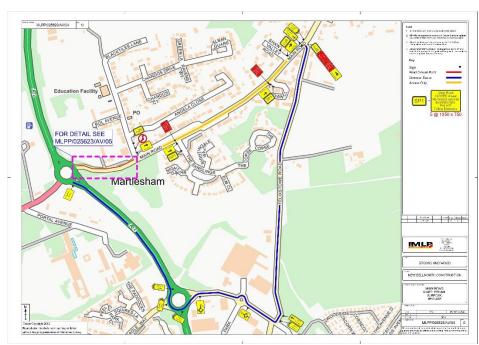

## Road works on Main Road

We have been informed of works along Main Road adjacent to the Black Tiles Pub which are planned to commence from 16/03/2020 to 10/04/2020, which will involve road closures. Please see the image below that shows where the road closure will be, and the diversion that will be in place. We have been informed that this is a one lane closure which means that you can enter Main Road from the roundabout and turn left in to Black Tiles lane. However when you turn out of Black Tiles Lane onto Main Road you can only turn left, and will have to use the diversion that is in place.