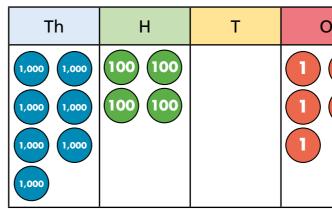

What is the same about the representations? What is different?

Use the place value charts to complete the calculations.

**a)** 3,412 - 1,201

|   | Th | Н | Т   | 0     |         |
|---|----|---|-----|-------|---------|
|   | 3  | 4 | 1   | 2     |         |
| _ | 1  | 2 | 0   | 1     |         |
|   | 2  | 2 | I   | ١     |         |
|   |    |   |     |       |         |
|   |    | 3 | 3 4 | 3 4 1 | 3 4 1 2 |