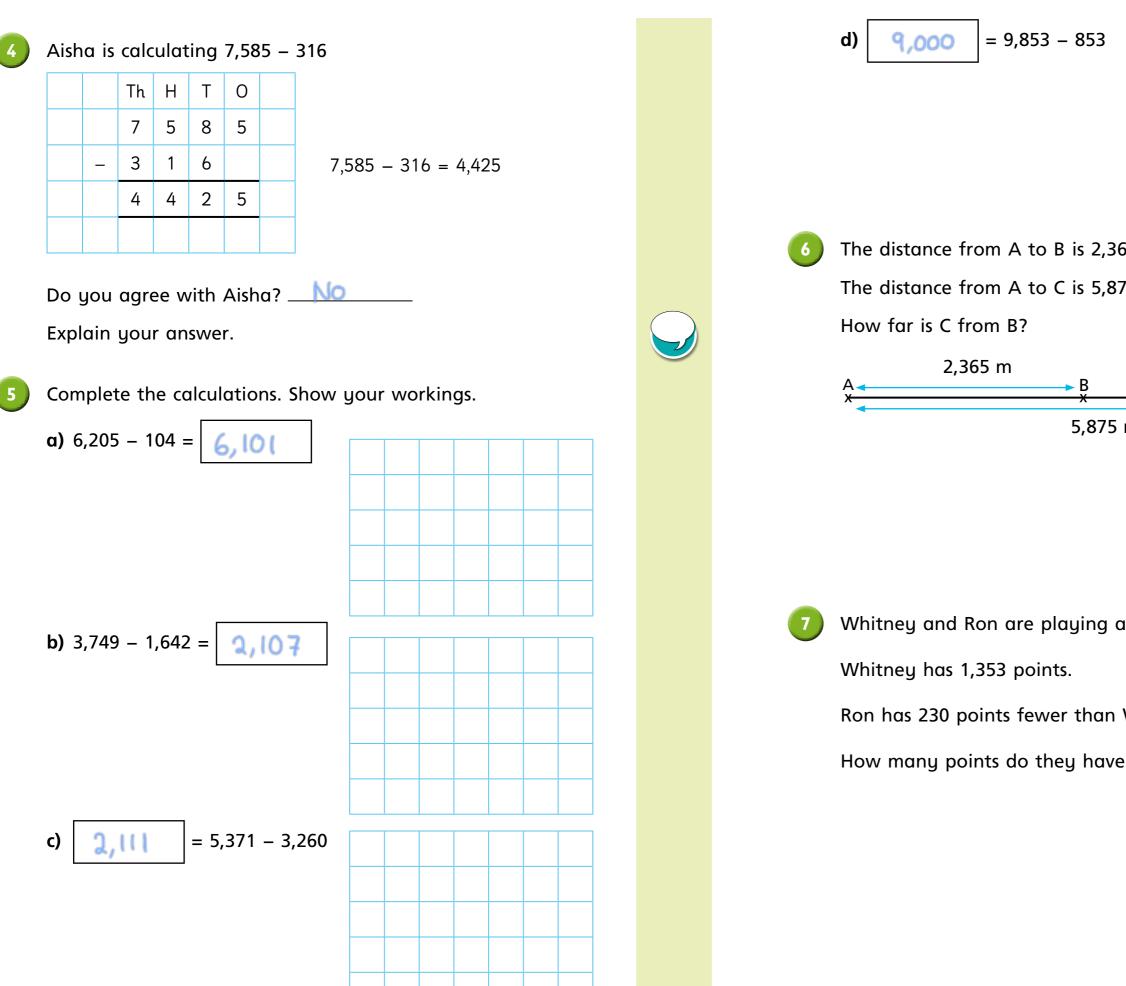

| 65 m.                       |  |
|-----------------------------|--|
| 75 m in the same direction. |  |
|                             |  |
| C<br>X                      |  |
| m                           |  |
|                             |  |
|                             |  |
| 3,510m                      |  |
| a game.                     |  |
| 5                           |  |
| Whitney. (۱,۱23 points)     |  |
| e altogether?               |  |
| e unogether?                |  |
|                             |  |
|                             |  |
|                             |  |
| 2,476                       |  |
|                             |  |