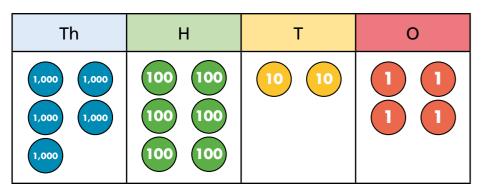

What is the same about the representations? What is different?

Use the place value charts to complete the calculations.

**a)** 3,412 - 1,201

|   | Th | Н | Т   | 0     |         |
|---|----|---|-----|-------|---------|
|   | 3  | 4 | 1   | 2     |         |
| _ | 1  | 2 | 0   | 1     |         |
|   | 2  | 2 | I   | ١     |         |
|   |    |   |     |       |         |
|   |    | 3 | 3 4 | 3 4 1 | 3 4 1 2 |