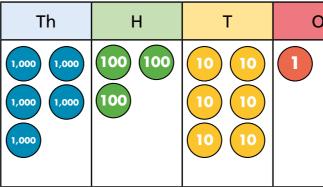

What is the same about the representations? What is different?

Use the place value charts to complete the calculations.

**a)** 3,412 - 1,201

|   | Th | Н | Т   | 0     |         |
|---|----|---|-----|-------|---------|
|   | 3  | 4 | 1   | 2     |         |
| _ | 1  | 2 | 0   | 1     |         |
|   | 2  | 2 | I   | ١     |         |
|   |    |   |     |       |         |
|   |    | 3 | 3 4 | 3 4 1 | 3 4 1 2 |