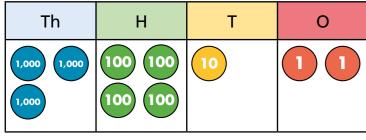

What is the same about the representations? What is different?

Use the place value charts to complete the calculations.

**a)** 3,412 - 1,201

|   | Th | Н | Т   | 0     |         |
|---|----|---|-----|-------|---------|
|   | 3  | 4 | 1   | 2     |         |
| _ | 1  | 2 | 0   | 1     |         |
|   | 2  | 2 | I   | ١     |         |
|   |    |   |     |       |         |
|   |    | 3 | 3 4 | 3 4 1 | 3 4 1 2 |