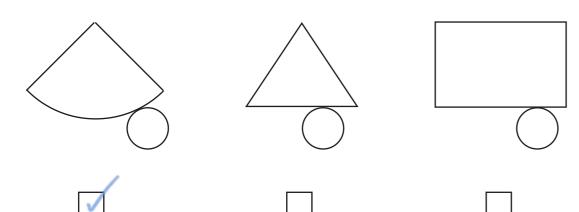

© White Rose Maths 2020

4

Tick the diagram that is the net of a cone.

Compare answers with a partner.

5

Draw the net for a triangular prism on the squared grid.

6

7