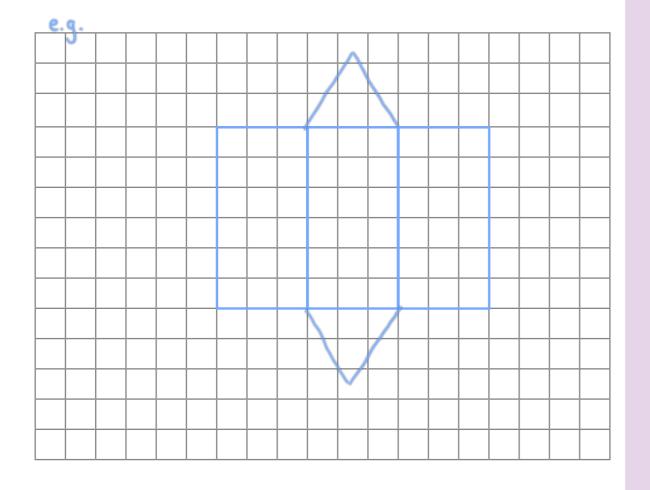

Draw an **accurate** net for this cuboid on the squared grid.

Draw two different cuboids on the isometric paper. 6.9.