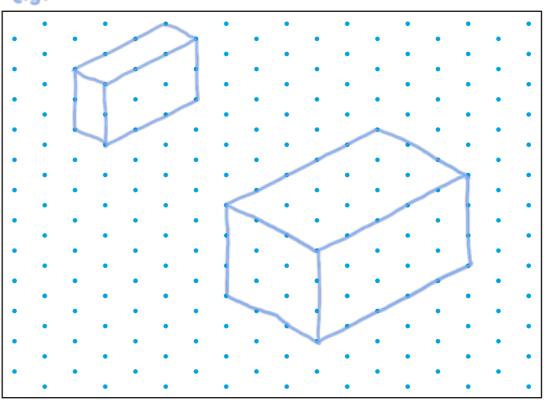

Draw an **accurate** net for this cuboid on the squared grid.

Draw two different cuboids on the isometric paper. 6.9.