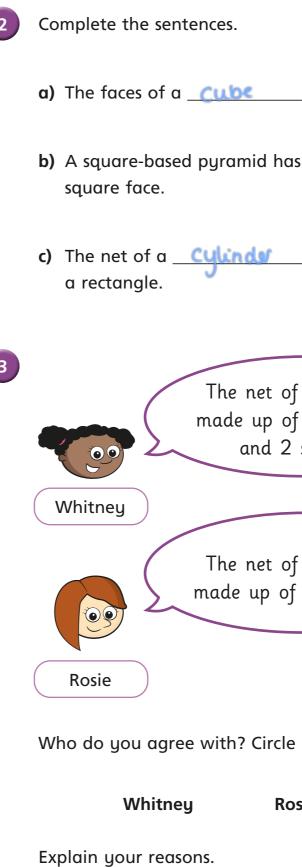

<u>Whitney is sometimes</u> <u>faces. Rosie is always ri</u> rectargle.

| are all square.                             |  |
|---------------------------------------------|--|
| Is L triangular faces and                   |  |
| _ is made up of 2 circles and               |  |
|                                             |  |
| f a cuboid is<br>f 4 rectangles<br>squares. |  |
|                                             |  |
| f a cuboid is<br>f 6 rectangles.            |  |
|                                             |  |
|                                             |  |
| e your answer.                              |  |
| osie both of them                           |  |
|                                             |  |
| right is a cuboid has square.               |  |
| ight as a square is a type of               |  |