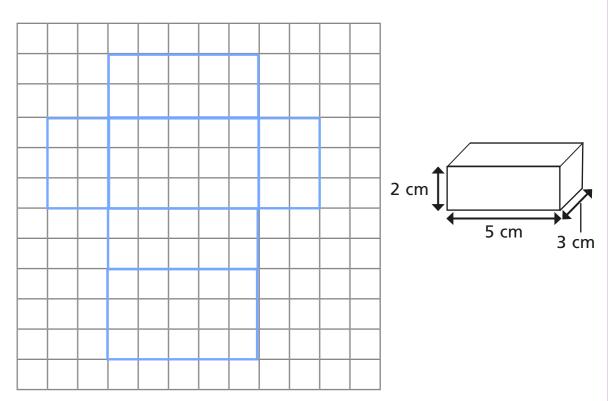

Draw an **accurate** net for this cuboid on the squared grid.

Draw two different cuboids on the isometric paper. 6.9.