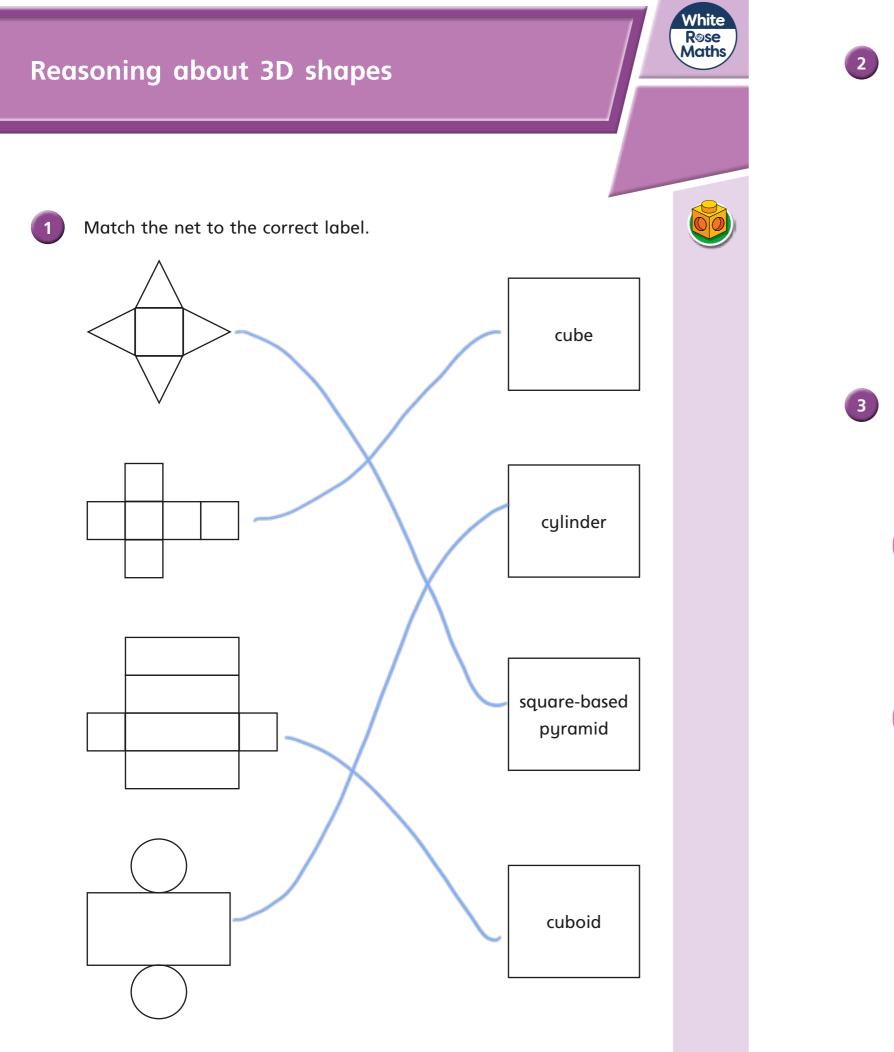

<u>Whitney is sometimes</u> <u>faces. Rosie is always ri</u> rectargle.

| are all square.                             |  |
|---------------------------------------------|--|
| Is L triangular faces and                   |  |
| _ is made up of 2 circles and               |  |
|                                             |  |
| f a cuboid is<br>f 4 rectangles<br>squares. |  |
|                                             |  |
| f a cuboid is<br>f 6 rectangles.            |  |
|                                             |  |
|                                             |  |
| e your answer.                              |  |
| osie both of them                           |  |
|                                             |  |
| right is a cuboid has square.               |  |
| ight as a square is a type of               |  |