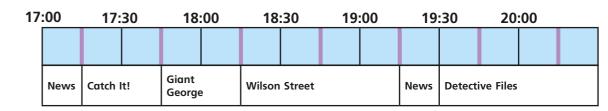

| a) | At what  | times   | is | the  | news    | on?  |  |
|----|----------|---------|----|------|---------|------|--|
| u, | At white | tillics | 13 | tiic | IIC VV3 | OII: |  |

|  | and |  |
|--|-----|--|
|--|-----|--|

**b)** What time does *Detective Files* start?

c) How long is Wilson Street on for?

d) Eva is working out how long Catch It! is on for.

Here are her workings.

Catch It! is on for 85 minutes.

Do you agree with Ron? \_\_\_\_\_\_