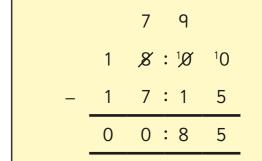

**b)** What time does *Detective Files* start?

c) How long is Wilson Street on for?

d) Eva is working out how long Catch It! is on for.

Here are her workings.

Catch It! is on for 85 minutes.

Do you agree with Ron? \_\_\_\_\_\_

Explain your answer.

3 Here is part of a train timetable.

| St Pancras | 06:25 | 06:40 | 06:55 | 07:05 | 07:22 |
|------------|-------|-------|-------|-------|-------|
| Stratford  | 06:32 | 06:47 | 07:02 | 07:12 | 07:29 |
| Ebbsfleet  | 06:43 | 06:59 | 07:15 | 07:23 | 07:40 |
| Ashford    |       | 07:19 |       | 07:42 |       |
| Gravesend  | 06:47 |       | 07:18 |       | 07:43 |