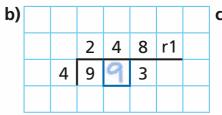

He divides it by 6 and there is a remainder of 1

He divides it by 7 and there is a remainder of 1

What is Tommy's number?

8 Complete the divisions.

| a) |   |   |   |   |  |
|----|---|---|---|---|--|
|    |   | 0 | 4 | 8 |  |
|    | 6 | 2 | 8 | 8 |  |
|    |   |   |   |   |  |