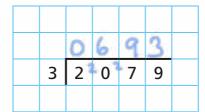

## **Short division**

1 Complete the divisions.

2 Continue the sequence.

12,

|   | Except to |
|---|-----------|
|   | 01.       |
| , | 04        |
|   | 1000000   |

Complete the short divisions.

|    | 0 | 5 | 2 | 1 |  |
|----|---|---|---|---|--|
| 12 | 6 | 2 | 5 | 2 |  |
|    |   |   |   |   |  |