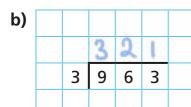

## **Short division**

1 Complete the divisions.

2 Continue the sequence.

12,

|   | Except to |
|---|-----------|
|   | 01.       |
| , | 04        |
|   | 1000000   |

Complete the short divisions.

|    | 0 | 5 | 2 | 1 |  |
|----|---|---|---|---|--|
| 12 | 6 | 2 | 5 | 2 |  |
|    |   |   |   |   |  |