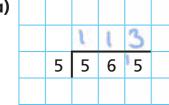

## **Short division**

1 Complete the divisions.

2 Continue the sequence.

12,

|   | Except to |
|---|-----------|
|   | 01.       |
| , | 04        |
|   | 1000000   |

Complete the short divisions.

|    | 0 | 5 | 2 | 1 |  |
|----|---|---|---|---|--|
| 12 | 6 | 2 | 5 | 2 |  |
|    |   |   |   |   |  |