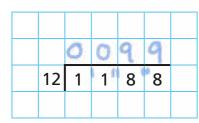

## **Short division**

1 Complete the divisions.

2 Continue the sequence.

12,

|   | Except to |
|---|-----------|
|   | 01.       |
| , | 04        |
|   | 1000000   |

Complete the short divisions.

|    | 0 | 5 | 2 | 1 |  |
|----|---|---|---|---|--|
| 12 | 6 | 2 | 5 | 2 |  |
|    |   |   |   |   |  |