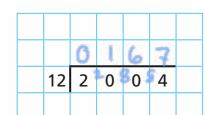

## **Short division**

1 Complete the divisions.

2 Continue the sequence.

12,

|   | Except to |
|---|-----------|
|   | 01.       |
| , | 04        |
|   | 1000000   |

Complete the short divisions.

|    | 0 | 5 | 2 | 1 |  |
|----|---|---|---|---|--|
| 12 | 6 | 2 | 5 | 2 |  |
|    |   |   |   |   |  |