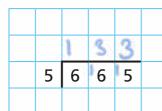

## **Short division**

1 Complete the divisions.

2 Continue the sequence.

12,

|   | Except to |
|---|-----------|
|   | 01.       |
| , | 04        |
|   | 1000000   |

Complete the short divisions.

|    | 0 | 5 | 2 | 1 |  |
|----|---|---|---|---|--|
| 12 | 6 | 2 | 5 | 2 |  |
|    |   |   |   |   |  |