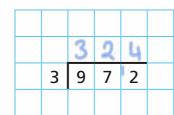

## **Short division**

1 Complete the divisions.

2 Continue the sequence.

12,

|   | Except to |
|---|-----------|
|   | 01.       |
| , | 04        |
|   | 1000000   |

Complete the short divisions.

|    | 0 | 5 | 2 | 1 |  |
|----|---|---|---|---|--|
| 12 | 6 | 2 | 5 | 2 |  |
|    |   |   |   |   |  |