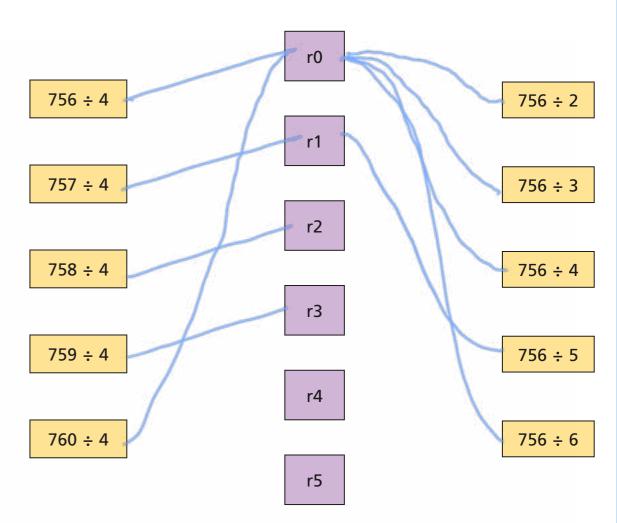

Match each division to the remainder.

4 Complete the calculations.

a) 
$$637 \div 5 = 127 - 2$$

c) Two thousand divided by eleven is equal to one hundred and eighty-one remainder nine.

Work out the values of a, b, c and d.