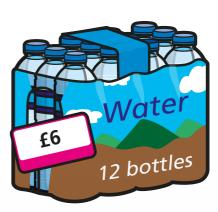

$$b = 371$$

| 54 | 54 54 |   | 54 |  |   | 54 | 54 |
|----|-------|---|----|--|---|----|----|
| С  |       | С |    |  | С |    |    |

$$72 \times 24 = d \times 6$$

$$d = 288$$

How much does one bottle cost?