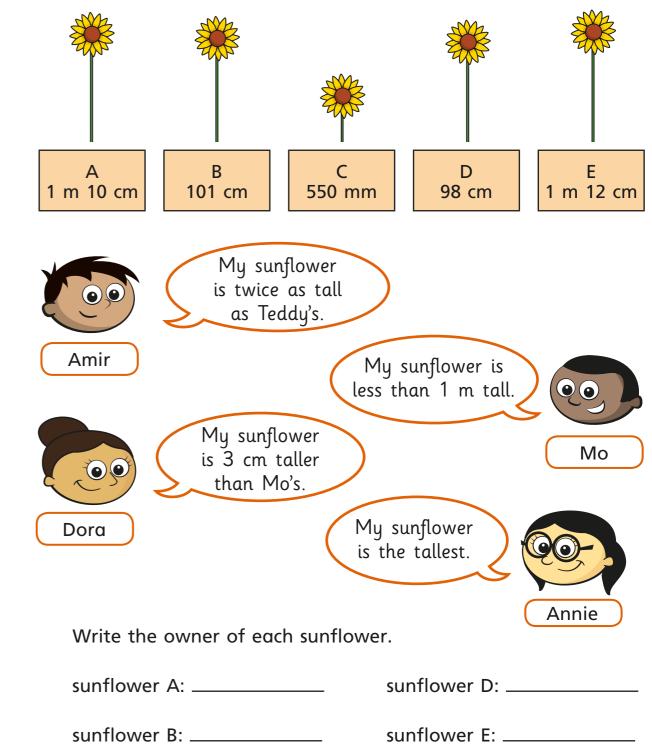

Talk about what your results show.

Can taller people jump further?

Teddy, Mo, Amir, Dora and Annie have each grown a sunflower.

Use the clues below to work out which sunflower belongs to which child.

sunflower C: \_\_\_\_\_