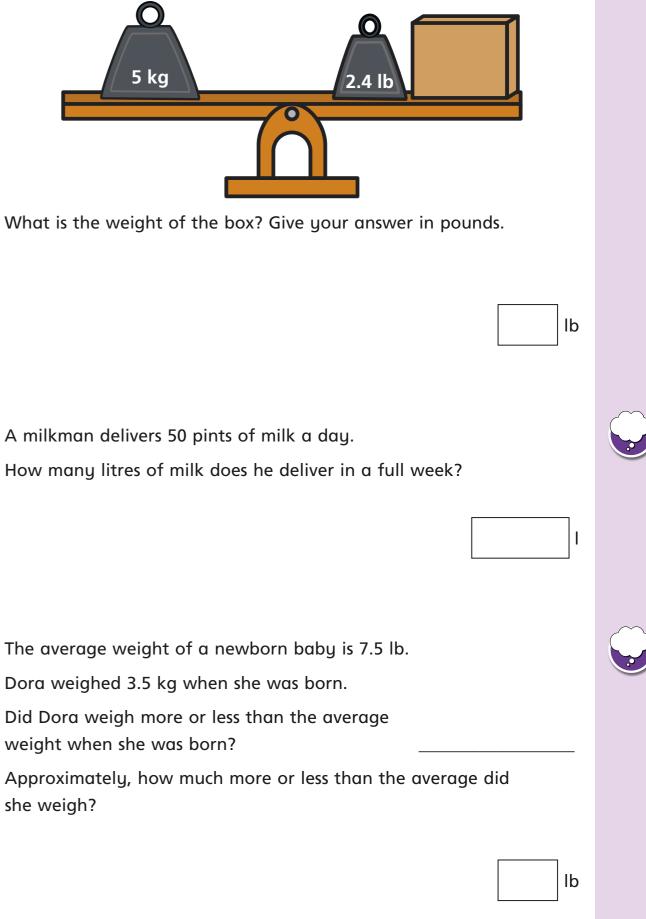

## 1 pint is approximately equal to 568 millilitres

1 pint ≈ 568 ml

Use this fact to complete the conversions.

A set of scales is balanced. 5 kg What is the weight of the box? Give your answer in pounds. A milkman delivers 50 pints of milk a day. 8 How many litres of milk does he deliver in a full week? The average weight of a newborn baby is 7.5 lb. 9 Dora weighed 3.5 kg when she was born. Did Dora weigh more or less than the average weight when she was born?