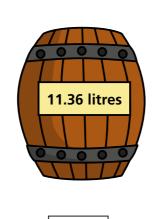

she weigh?

The capacity of a barrel is 11.36 l.

a) Approximately, what is the capacity of the barrel in pints?

**b)** There are 8 pints in a gallon.

Approximately, what is the capacity of the barrel in gallons?