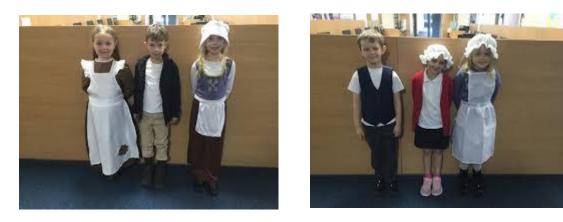

To fully immerse the children in this historical day, we would like the children to dress up as a child from this era. Please do not spend a lot of money on this and please ask if you require support with simple clothing ideas. There are pictures below and a letter attached with ideas.